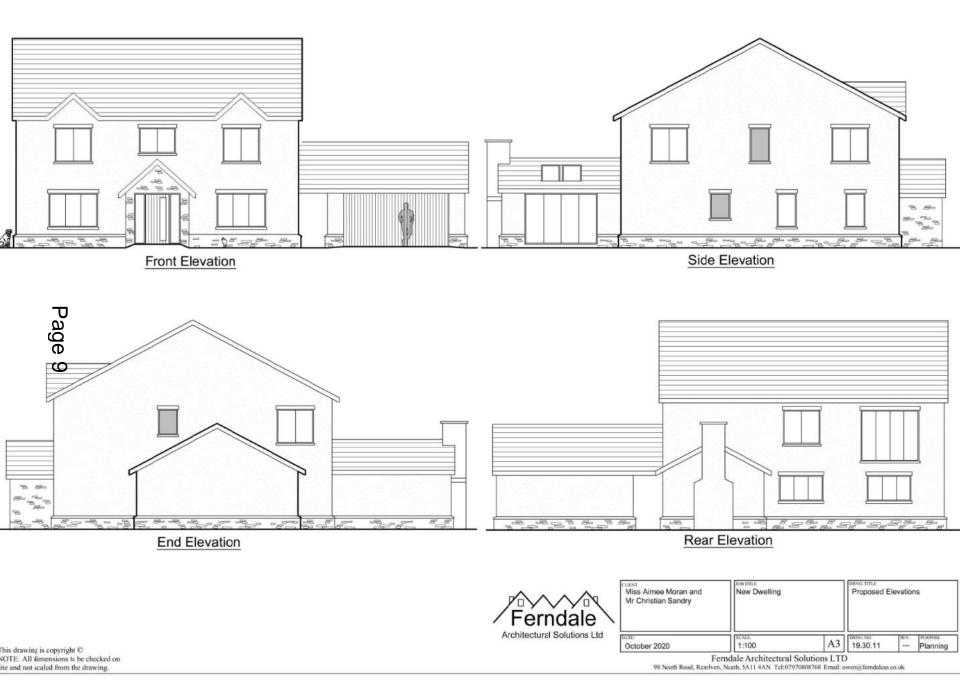

| APPLICATION NO: | P2021/0400                                                                       | <u>DATE:</u> 16/04/2021 |
|-----------------|----------------------------------------------------------------------------------|-------------------------|
| PROPOSAL:       | 1 Number detached dwelling and detached garage and creation of vehicular access. |                         |
| LOCATION:       | Land Rear of Heol Nedd, Cwmgwrach, Neath, SA11 5PL                               |                         |
| APPLICANT:      | Miss Aimee Moran                                                                 |                         |
| TYPE:           | FULL                                                                             |                         |
| WARD:           | Blaengwrach                                                                      |                         |