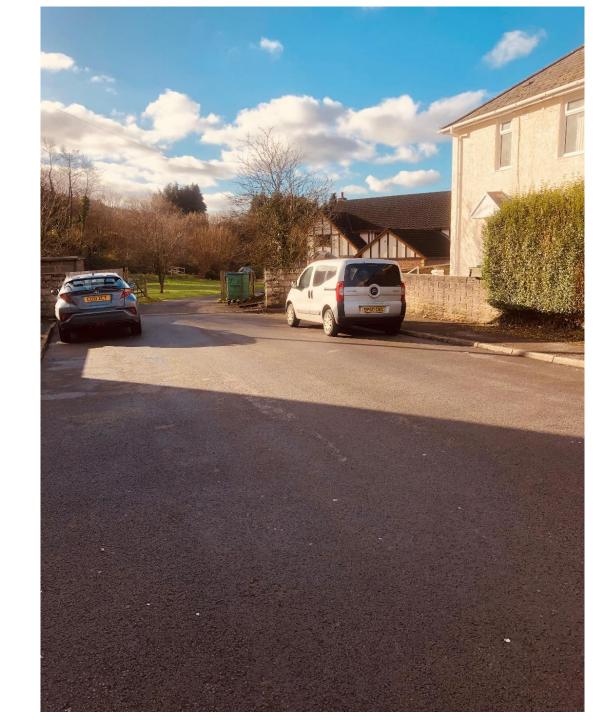

| APPLICATION NO: | P2021/0400                                                                       | <u>DATE:</u> 16/04/2021 |
|-----------------|----------------------------------------------------------------------------------|-------------------------|
| PROPOSAL:       | 1 Number detached dwelling and detached garage and creation of vehicular access. |                         |
| LOCATION:       | Land Rear of Heol Nedd, Cwmgwrach, Neath, SA11 5PL                               |                         |
| APPLICANT:      | Miss Aimee Moran                                                                 |                         |
| TYPE:           | FULL                                                                             |                         |
| WARD:           | Blaengwrach                                                                      |                         |