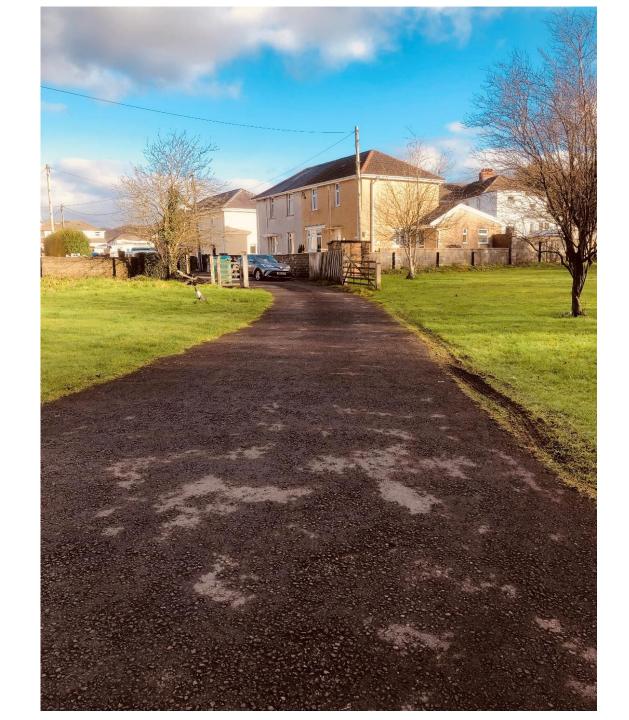

| APPLICATION NO: | P2021/0400                                                                       | <u>DATE:</u> 16/04/2021 |
|-----------------|----------------------------------------------------------------------------------|-------------------------|
| PROPOSAL:       | 1 Number detached dwelling and detached garage and creation of vehicular access. |                         |
| LOCATION:       | Land Rear of Heol Nedd, Cwmgwrach, Neath, SA11 5PL                               |                         |
| APPLICANT:      | Miss Aimee Moran                                                                 |                         |
| TYPE:           | FULL                                                                             |                         |
| WARD:           | Blaengwrach                                                                      |                         |