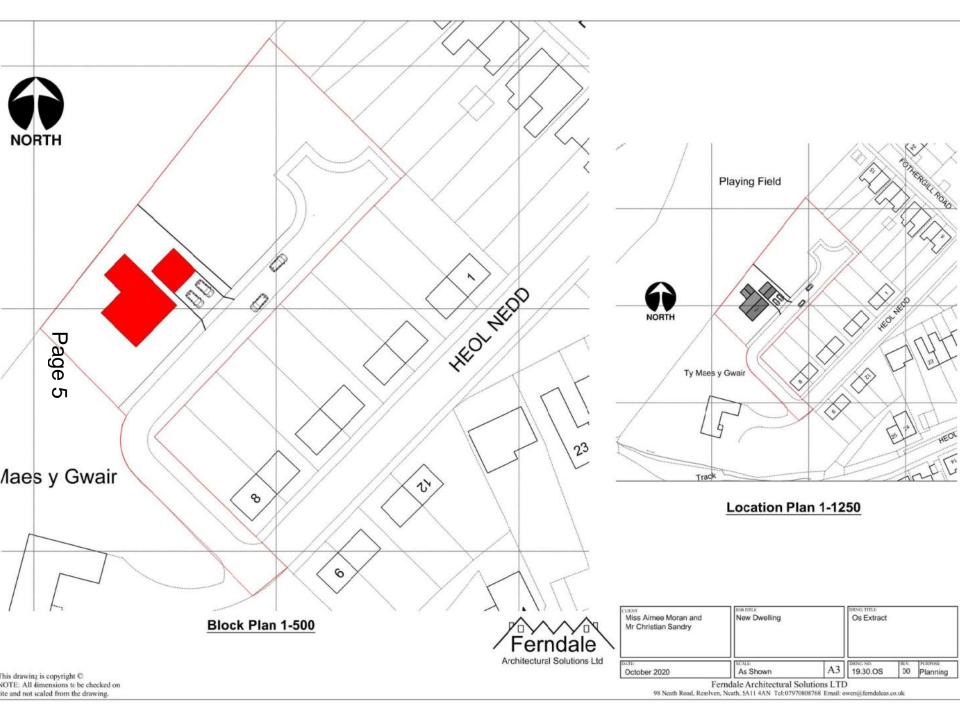

| APPLICATION NO: | P2021/0400                                                                       | <u>DATE:</u> 16/04/2021 |
|-----------------|----------------------------------------------------------------------------------|-------------------------|
| PROPOSAL:       | 1 Number detached dwelling and detached garage and creation of vehicular access. |                         |
| LOCATION:       | Land Rear of Heol Nedd, Cwmgwrach, Neath, SA11 5PL                               |                         |
| APPLICANT:      | Miss Aimee Moran                                                                 |                         |
| TYPE:           | FULL                                                                             |                         |
| WARD:           | Blaengwrach                                                                      |                         |