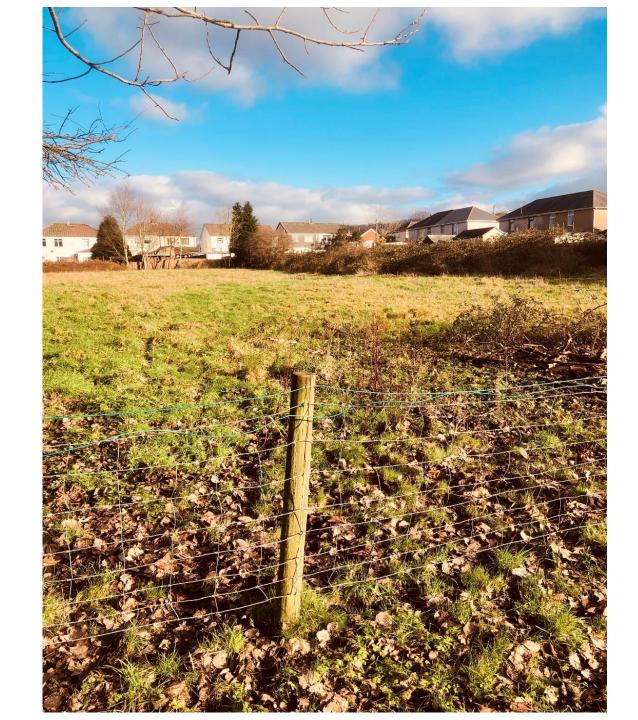

| APPLICATION NO: | P2021/0400                                                                       | <u>DATE:</u> 16/04/2021 |
|-----------------|----------------------------------------------------------------------------------|-------------------------|
| PROPOSAL:       | 1 Number detached dwelling and detached garage and creation of vehicular access. |                         |
| LOCATION:       | Land Rear of Heol Nedd, Cwmgwrach, Neath, SA11 5PL                               |                         |
| APPLICANT:      | Miss Aimee Moran                                                                 |                         |
| TYPE:           | FULL                                                                             |                         |
| WARD:           | Blaengwrach                                                                      |                         |