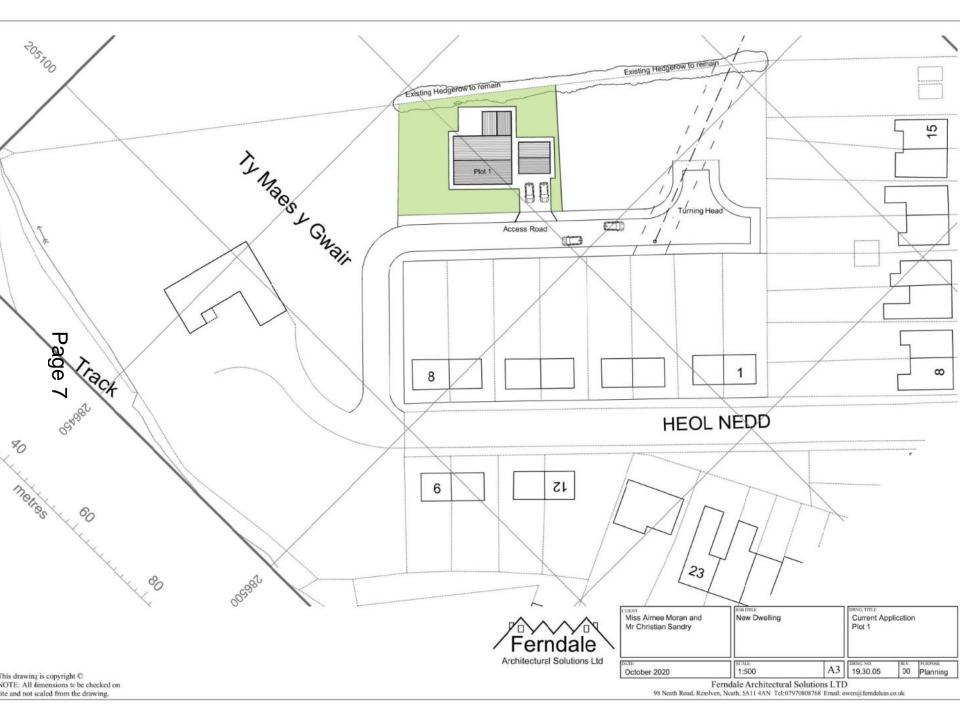

| APPLICATION NO: | P2021/0400                                                                       | <u>DATE:</u> 16/04/2021 |
|-----------------|----------------------------------------------------------------------------------|-------------------------|
| PROPOSAL:       | 1 Number detached dwelling and detached garage and creation of vehicular access. |                         |
| LOCATION:       | Land Rear of Heol Nedd, Cwmgwrach, Neath, SA11 5PL                               |                         |
| APPLICANT:      | Miss Aimee Moran                                                                 |                         |
| TYPE:           | FULL                                                                             |                         |
| WARD:           | Blaengwrach                                                                      |                         |