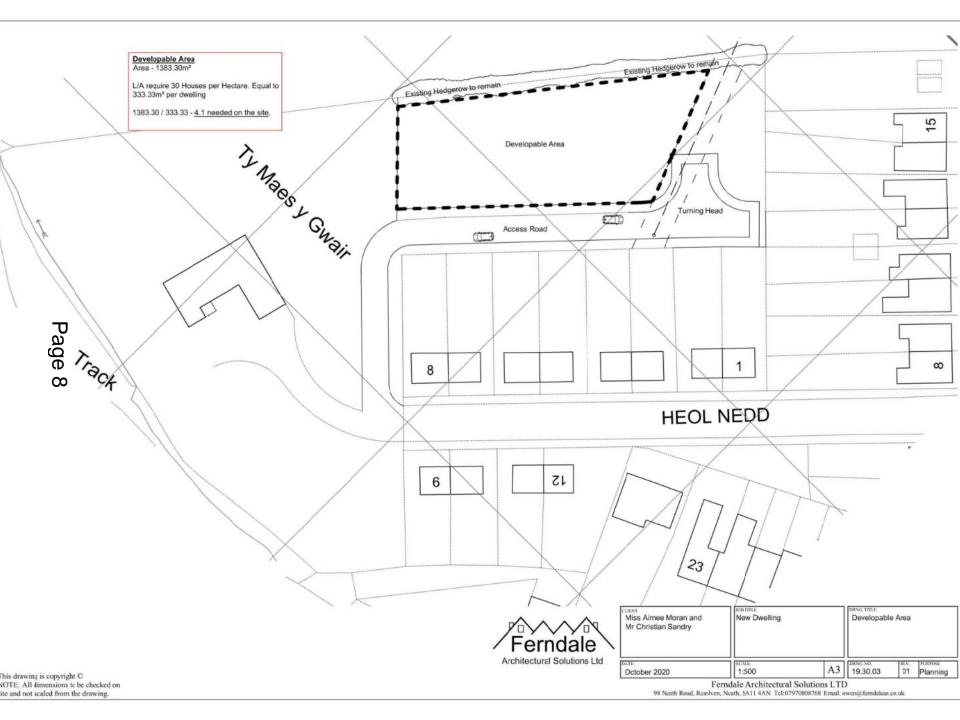

| APPLICATION NO: | P2021/0400                                                                       | <u>DATE:</u> 16/04/2021 |
|-----------------|----------------------------------------------------------------------------------|-------------------------|
| PROPOSAL:       | 1 Number detached dwelling and detached garage and creation of vehicular access. |                         |
| LOCATION:       | Land Rear of Heol Nedd, Cwmgwrach, Neath, SA11 5PL                               |                         |
| APPLICANT:      | Miss Aimee Moran                                                                 |                         |
| TYPE:           | FULL                                                                             |                         |
| WARD:           | Blaengwrach                                                                      |                         |