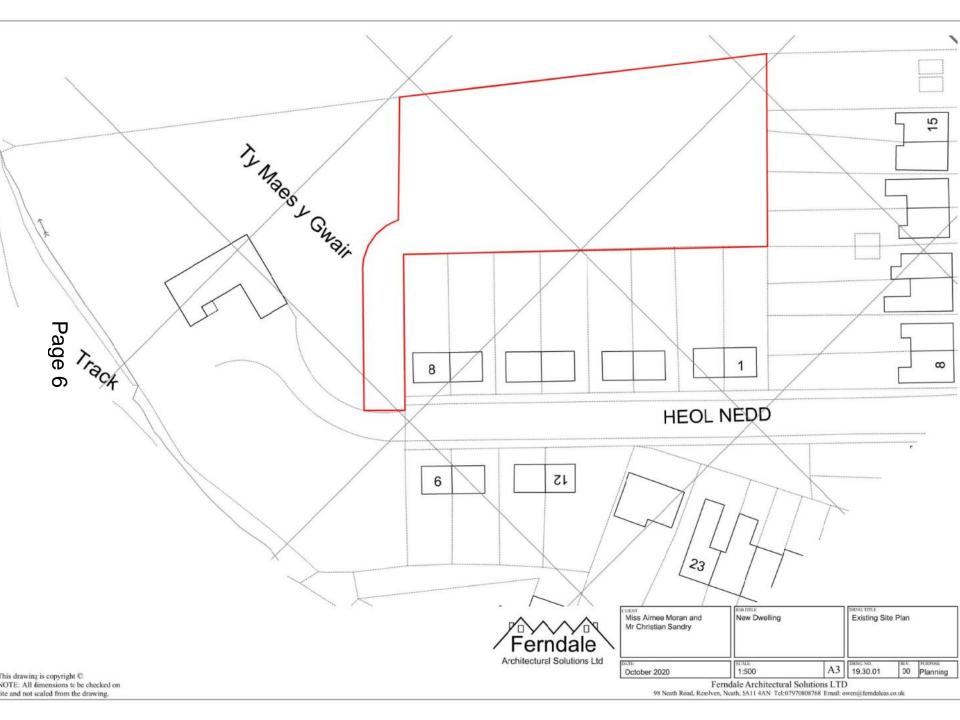

| APPLICATION NO: | P2021/0400                                                                       | <u>DATE:</u> 16/04/2021 |
|-----------------|----------------------------------------------------------------------------------|-------------------------|
| PROPOSAL:       | 1 Number detached dwelling and detached garage and creation of vehicular access. |                         |
| LOCATION:       | Land Rear of Heol Nedd, Cwmgwrach, Neath, SA11 5PL                               |                         |
| APPLICANT:      | Miss Aimee Moran                                                                 |                         |
| TYPE:           | FULL                                                                             |                         |
| WARD:           | Blaengwrach                                                                      |                         |