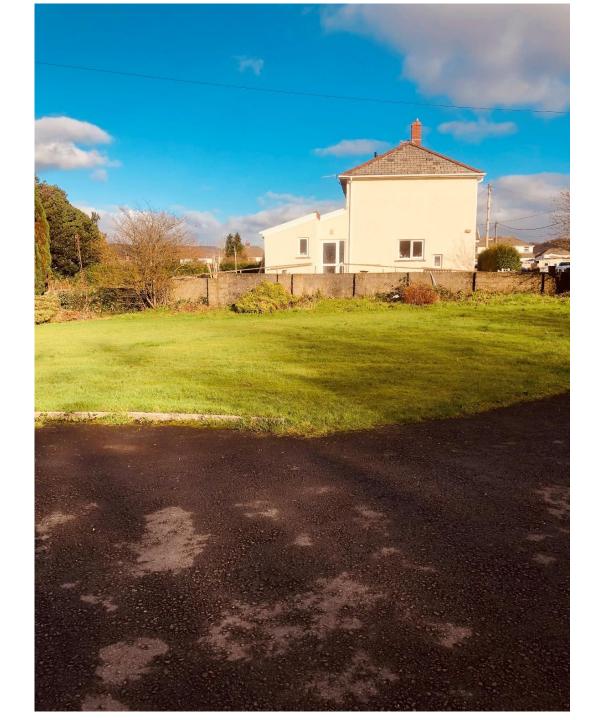

| APPLICATION NO: | P2021/0400                                                                       | <u>DATE:</u> 16/04/2021 |
|-----------------|----------------------------------------------------------------------------------|-------------------------|
| PROPOSAL:       | 1 Number detached dwelling and detached garage and creation of vehicular access. |                         |
| LOCATION:       | Land Rear of Heol Nedd, Cwmgwrach, Neath, SA11 5PL                               |                         |
| APPLICANT:      | Miss Aimee Moran                                                                 |                         |
| TYPE:           | FULL                                                                             |                         |
| WARD:           | Blaengwrach                                                                      |                         |