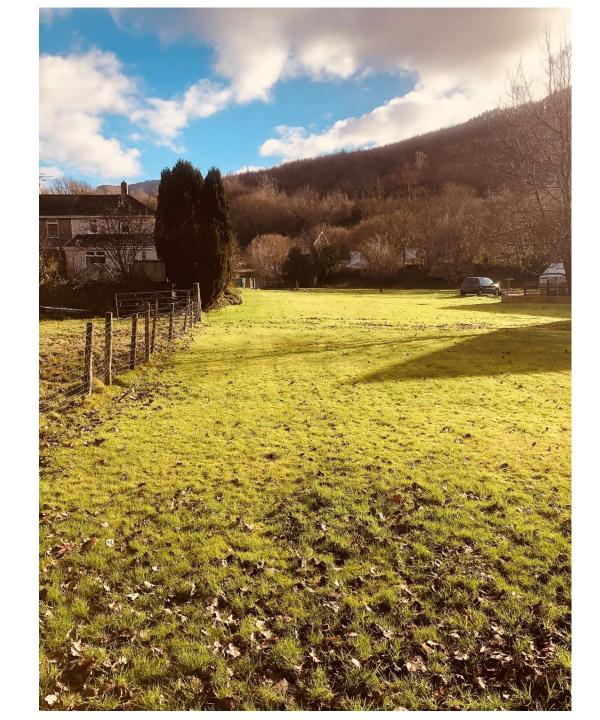

| APPLICATION NO: | P2021/0400                                                                       | <u>DATE:</u> 16/04/2021 |
|-----------------|----------------------------------------------------------------------------------|-------------------------|
| PROPOSAL:       | 1 Number detached dwelling and detached garage and creation of vehicular access. |                         |
| LOCATION:       | Land Rear of Heol Nedd, Cwmgwrach, Neath, SA11 5PL                               |                         |
| APPLICANT:      | Miss Aimee Moran                                                                 |                         |
| TYPE:           | FULL                                                                             |                         |
| WARD:           | Blaengwrach                                                                      |                         |